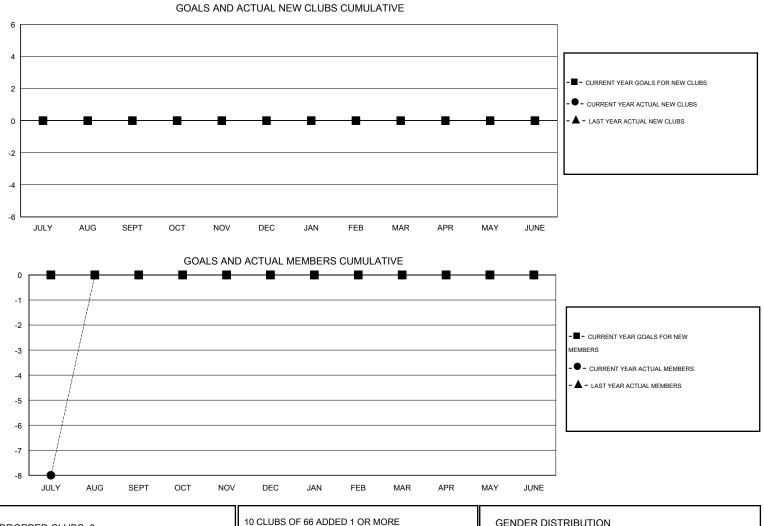

## LOCATION MONTANA

| GMT CA 1 | NA |
|----------|----|
|----------|----|

| Clubs                 |                  |           |                  |                       | Members       |                    |                                     |                    |                  |
|-----------------------|------------------|-----------|------------------|-----------------------|---------------|--------------------|-------------------------------------|--------------------|------------------|
| RESULTS FOR 2015-2016 |                  |           |                  | RESULTS FOR 2015-2016 |               |                    |                                     |                    |                  |
| QUARTER               | NEW CLUB<br>GOAL | NEW CLUBS | DROPPED<br>CLUBS | NET<br>GAIN/LOSS      | QUARTER       | NEW MEMBER<br>GOAL | CHARTER AND<br>NEW MEMBERS<br>ADDED | DROPPED<br>MEMBERS | NET<br>GAIN/LOSS |
| JULY/AUG/SEPT         | 0                | 0         | 0                | 0                     | JULY/AUG/SEPT | 0                  | 14                                  | 22                 | -8               |
| OCT/NOV/DEC           | 0                | 0         | 0                | 0                     | OCT/NOV/DEC   | 0                  | 0                                   | 0                  | 0                |
| JAN/FEB/MAR           | 0                | 0         | 0                | 0                     | JAN/FEB/MAR   | 0                  | 0                                   | 0                  | 0                |
| APR/MAY/JUNE          | 0                | 0         | 0                | 0                     | APR/MAY/JUNE  | 0                  | 0                                   | 0                  | 0                |